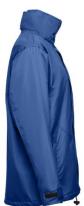

#### **Colors**

**Specification** 

Padded parka (unisex) 100% polyester (exterior: 240 g/m² 100% polyester pongee 240 and waterproof PVC coating, interior: 65 g/m² 100% polyester taffeta, filling: 100% polyester 80 g/m²). Collar lined with black polar mesh (fastened with velcro strip). Foldable collar hood, adjustable with black stoppers. Opening with flap, coloured zip, velcro and snap buttons in black. Contains 2 outer pockets with flap and 2 inner pockets (1 for mobile phone) with velcro closure. Inner 2x2 ribbed mesh cuffs and adjustable outer cuffs with velcro straps. Thermo-sealed seams. Zippered lower