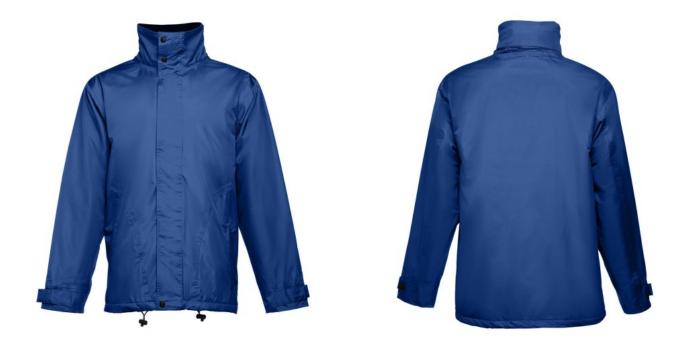

#### **Colors**

**Specification** 

Padded parka (unisex) 100% polyester (exterior: 240 g/m² 100% polyester pongee 240 and waterproof PVC coating, interior: 65 g/m² 100% polyester taffeta, filling: 100% polyester 80 g/m²). Collar lined with black polar mesh (fastened with velcro strip). Foldable collar hood, adjustable with black stoppers. Opening with flap, coloured zip, velcro and snap buttons in black. Contains 2 outer pockets with flap and 2 inner pockets (1 for mobile phone) with velcro closure. Inner 2x2 ribbed mesh cuffs and adjustable outer cuffs with velcro straps. Thermo-sealed seams. Zippered lower