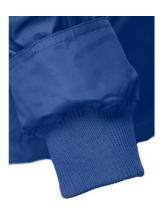

#### **Colors**

**Specification** 

Padded parka (unisex) 100% polyester (exterior: 240 g/m² 100% polyester pongee 240 and waterproof PVC coating, interior: 65 g/m² 100% polyester taffeta, filling: 100% polyester 80 g/m²). Collar lined with black polar mesh (fastened with velcro strip). Foldable collar hood, adjustable with black stoppers. Opening with flap, coloured zip, velcro and snap buttons in black. Contains 2 outer pockets with flap and 2 inner pockets (1 for mobile phone) with velcro closure. Inner 2x2 ribbed mesh cuffs and adjustable outer cuffs with velcro straps. Thermo-sealed seams. Zippered lower