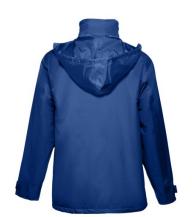

#### **Colors**

**Specification** 

Padded parka (unisex) 100% polyester (exterior: 240 g/m² 100% polyester pongee 240 and waterproof PVC coating, interior: 65 g/m² 100% polyester taffeta, filling: 100% polyester 80 g/m²). Collar lined with black polar mesh (fastened with velcro strip). Foldable collar hood, adjustable with black stoppers. Opening with flap, coloured zip, velcro and snap buttons in black. Contains 2 outer pockets with flap and 2 inner pockets (1 for mobile phone) with velcro closure. Inner 2x2 ribbed mesh cuffs and adjustable outer cuffs with velcro straps. Thermo-sealed seams. Zippered lower